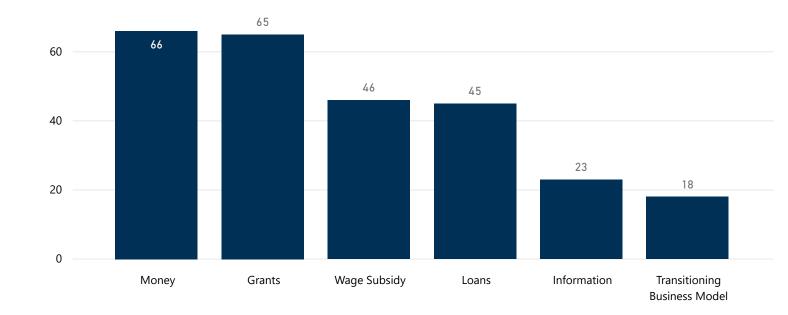

To keep your business operating now and/or reopen your business after COVID-19, what help do you need?