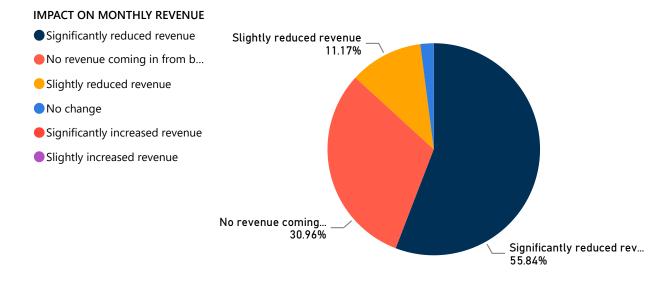

| 123                                                         |
| Number of part-time employees     | 145                             | 185                             | 92                                                          |
| Number of seasonal employees      | 52                              | 94                              | 266                                                         |
| Total                             | 380                             | 893                             | 481                                                         |

Is your business at risk of closing permanently (failing) due to the impact of COVID-19?



#### How has COVID-19 impacted your business operations?



### How has COVID-19 impacted your monthly revenue?



### Economic Impact of COVID-19 in Bruce County

Approximately how much has COVID-19 impacted your gross MONTHLY revenue (CAD\$)?

| COUNT | AVERAGE    | MEDIAN | MIN REVENUE | MAX REVENUE |
|-------|------------|--------|-------------|-------------|
| 122   | -20,963.11 | -13250 | -50000      | 35000       |

To keep your business operating now and/or reopen your business after COVID-19, what help do you need?