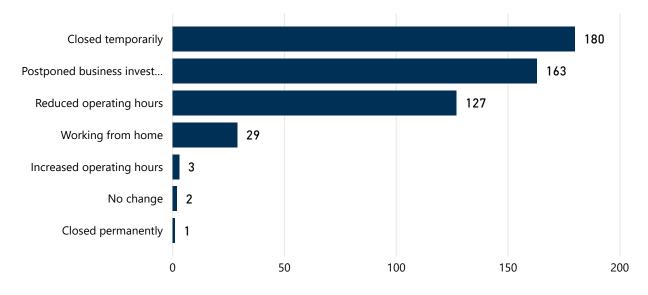

mployees     | 183                             | 253                             | 123                                                         |
| Number of part-time employees     | 145                             | 185                             | 92                                                          |
| Number of seasonal employees      | 52                              | 94                              | 266                                                         |
| Total                             | 380                             | 893                             | 481                                                         |

Is your business at risk of closing permanently (failing) due to the impact of COVID-19?



#### How has COVID-19 impacted your business operations?



### How has COVID-19 impacted your monthly revenue?



### Economic Impact of COVID-19 in Bruce County

Approximately how much has COVID-19 impacted your gross MONTHLY revenue (CAD\$)?

| COUNT | AVERAGE    | MEDIAN | MIN REVENUE | MAX REVENUE |
|-------|------------|--------|-------------|-------------|
| 122   | -20,963.11 | -13250 | -50000      | 35000       |

To keep your business operating now and/or reopen your business after COVID-19, what help do you need?