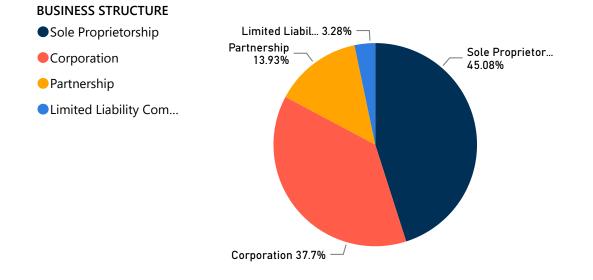

### Economic Impact of COVID-19 in Bruce County

# Monday, May 11, 2020

Survey Results as of



#### What is your business structure?





#### In which municipality is your business located?



### On March 1, 2020 how many employees did you have, including yourself?



## Economic Impact of COVID-19 in Bruce County

### Monday, May 11, 2020

Survey Results as of

How has COVID-19 impacted your staffing levels?

| Type of Employee                  | Number of<br>employees<br>hired | Number of<br>employees laid-off | Number of positions<br>for which hiring has<br>been delayed |
|-----------------------------------|---------------------------------|---------------------------------|-------------------------------------------------------------|
| Number of uncategorized employees | 0                               | 361                             | 0