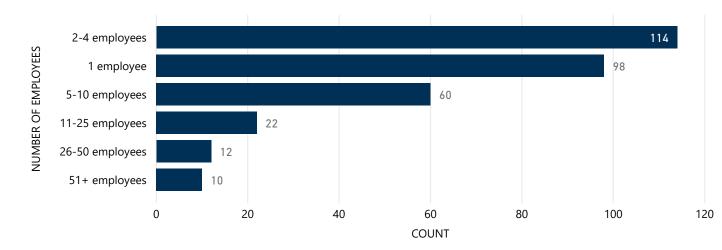

### Economic Impact of COVID-19 in Bruce County

# Monday, May 11, 2020

Survey Results as of



#### What is your business structure?





#### In which municipality is your business located?



### On March 1, 2020 how many employees did you have, including yourself?



## Economic Impact of COVID-19 in Bruce County

### Monday, May 11, 2020

Survey Results as of

How has COVID-19 impacted your staffing levels?

| Type of Employee                  | Number of<br>employees<br>hired | Number of<br>employees laid-off | Number of positions<br>for which hiring has<br>been delayed |
|-----------------------------------|---------------------------------|---------------------------------|-------------------------------------------------------------|
| Number of uncategorized employees | 0                               | 361                             | 0                                                           |
| Number of full-time employees     | 183                             | 253                             | 123