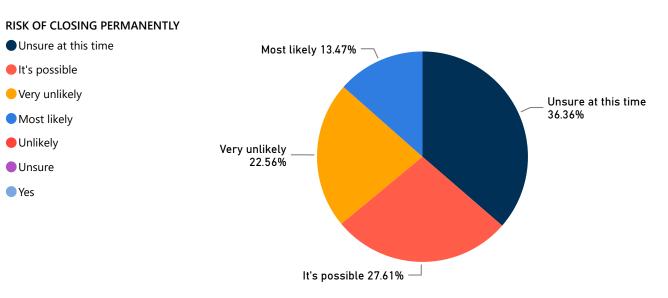

Is your business at risk of closing permanently (failing) due to the impact of COVID-19?