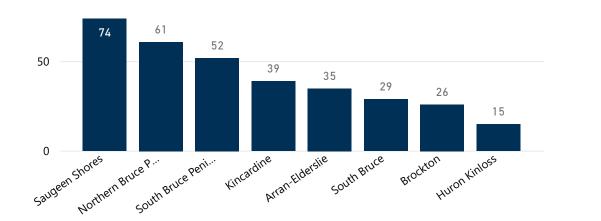

### Economic Impact of COVID-19 in Bruce County

# Monday, May 11, 2020

Survey Results as of



#### What is your business structure?





#### In which municipality is your business located?



### On March 1, 2020 how many employees did you have, including yourself?



## Economic Impact of COVID-19 in Bruce County

### Monday, May 11, 2020

Survey Results as of

How has COVID-19 impacted your staffing levels?

| Type of Employee                  | Number of<br>employees<br>hired | Number of<br>employees laid-off | Number of positions<br>for which hiring has<br>been delayed |
|-----------------------------------|---------------------------------|---------------------------------|-------------------------------------------------------------|
| Number of uncategorized employees | 0                               | 361                             | 0                                                           |
| Number of full-time employees     | 183                             |