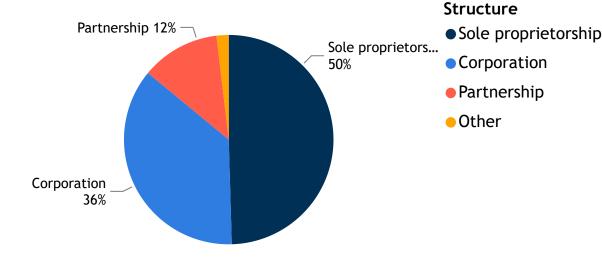

## What is your business structure?

BRUCE

Which one of the following best describes your organization's primary industry?

Last updated