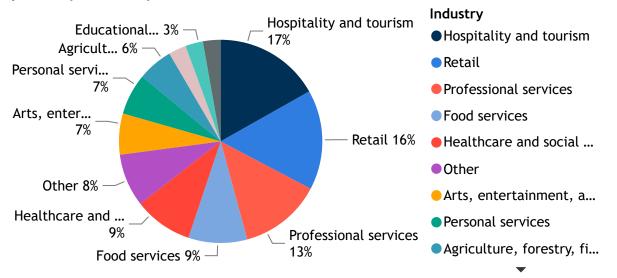

## What is your business structure?

BRUCE

Which one of the following best describes your organization's primary industry?

Last updated