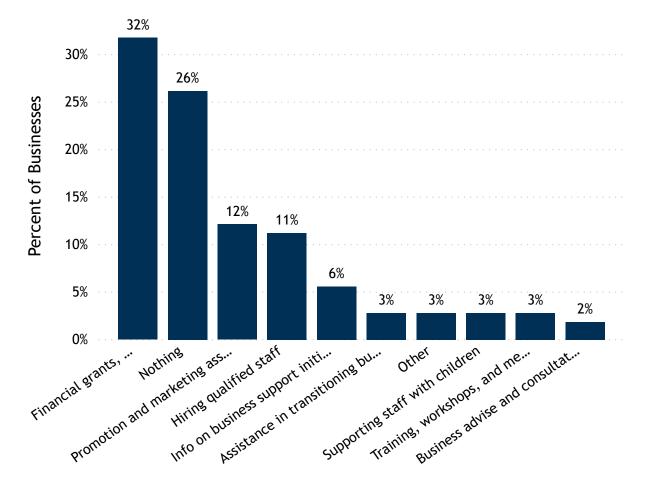

Which of the following business support/resource do you most require currently?

What are your top three concerns looking forward?