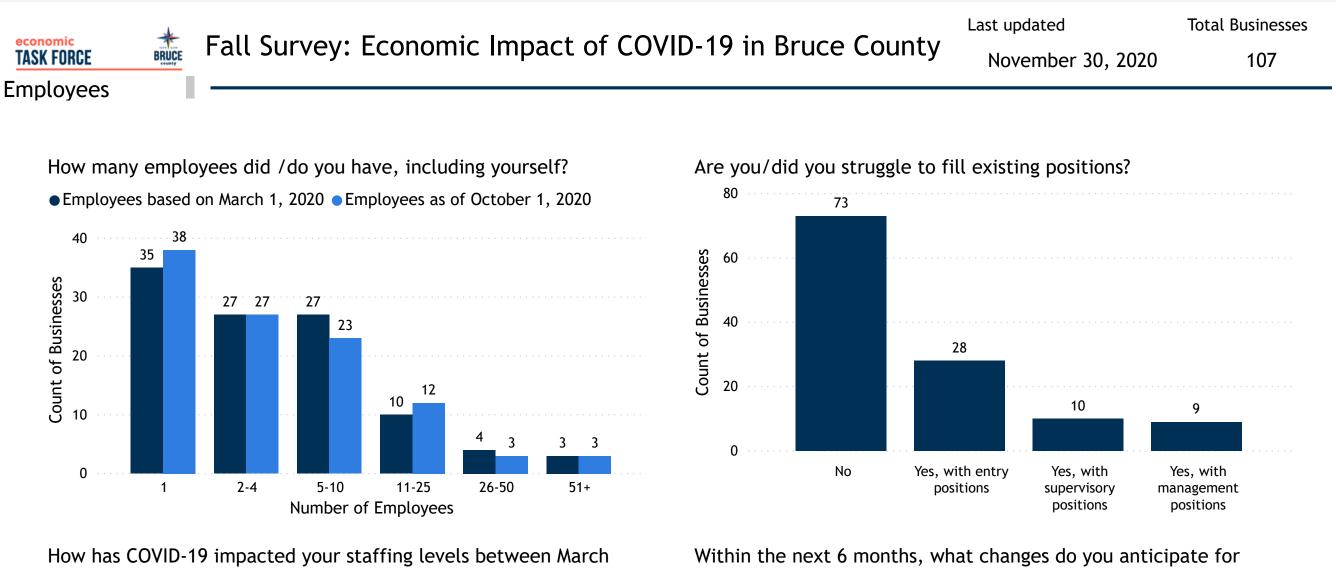

Total Businesses

November 30, 2020

107

Within the next 6 months, what changes do you anticipate for staffing by each employment type?

| -0.77             | -0.61             | -0.74            |
|-------------------|-------------------|------------------|
| Full-time Average | Part-time Average | Seasonal Average |