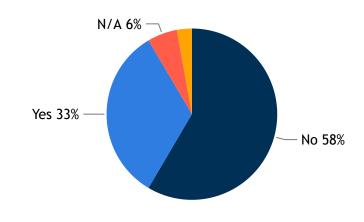

● No ● Yes ● N/A ● Unsure

Last updated

Have you accessed Regional Relief and Recovery Fund (RRRF)?

●No ●N/A ●Unsure ●Yes

November 30, 2020

107

Resources & Support

BRUCE