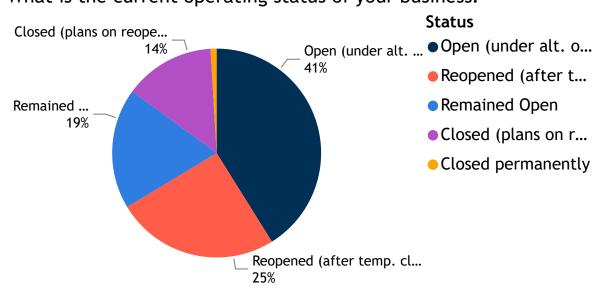

## What is the current operating status of your business?

November 30, 2020

107

Is your business at risk of permanently closing due to the impact of COVID-19?

How has COVID-19 impacted your revenue in quarter 2 and quarter 3 (March - Aug) compared to last year?