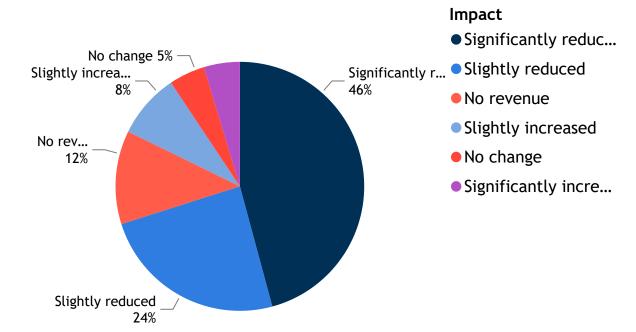

## What is the current operating status of your business?

November 30, 2020

107

Is your business at risk of permanently closing due to the impact of COVID-19?

How has COVID-19 impacted your revenue in quarter 2 and quarter 3 (March - Aug) compared to last year?