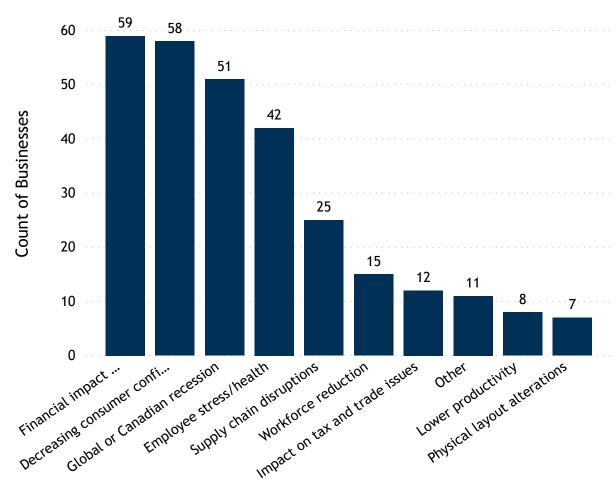

Which of the following business support/resource do you most require currently?

What are your top three concerns looking forward?