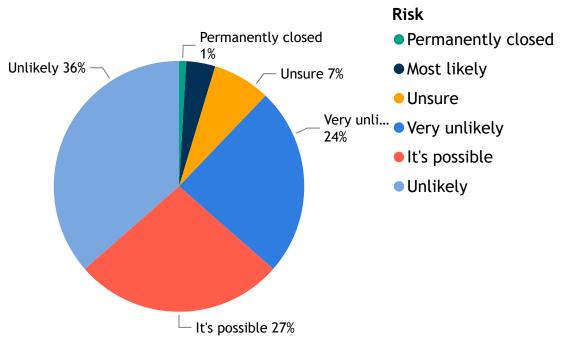

## What is the current operating status of your business?

November 30, 2020

107

Is your business at risk of permanently closing due to the impact of COVID-19?

How has COVID-19 impacted your revenue in quarter 2 and quarter 3 (March - Aug) compared to last year?