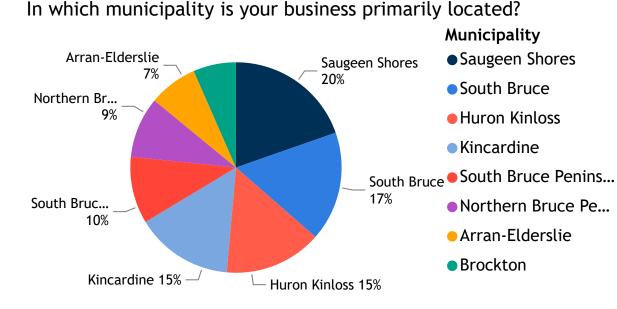

Total Businesses

November 30, 2020

107

## Operations



## What is your business structure?

BRUCE



Which one of the following best describes your organization's primary industry?

Last updated





## What is the current operating status of your business?



November 30, 2020

107

Is your business at risk of permanently closing due to the impact of COVID-19?



How has COVID-19 impacted your revenue in quarter 2 and quarter 3 (March - Aug) compared to last year?





and Sept 2020, for each employment type?

| -1.39             | -2.66             | -4.55            |
|-------------------|-------------------|------------------|
| Full-time Average | Part-time Average | Seasonal Average |

Within the next 6 months, what changes do you anticipate for staffing by each employment type?

| -0.77             | -0.61             | -0.74