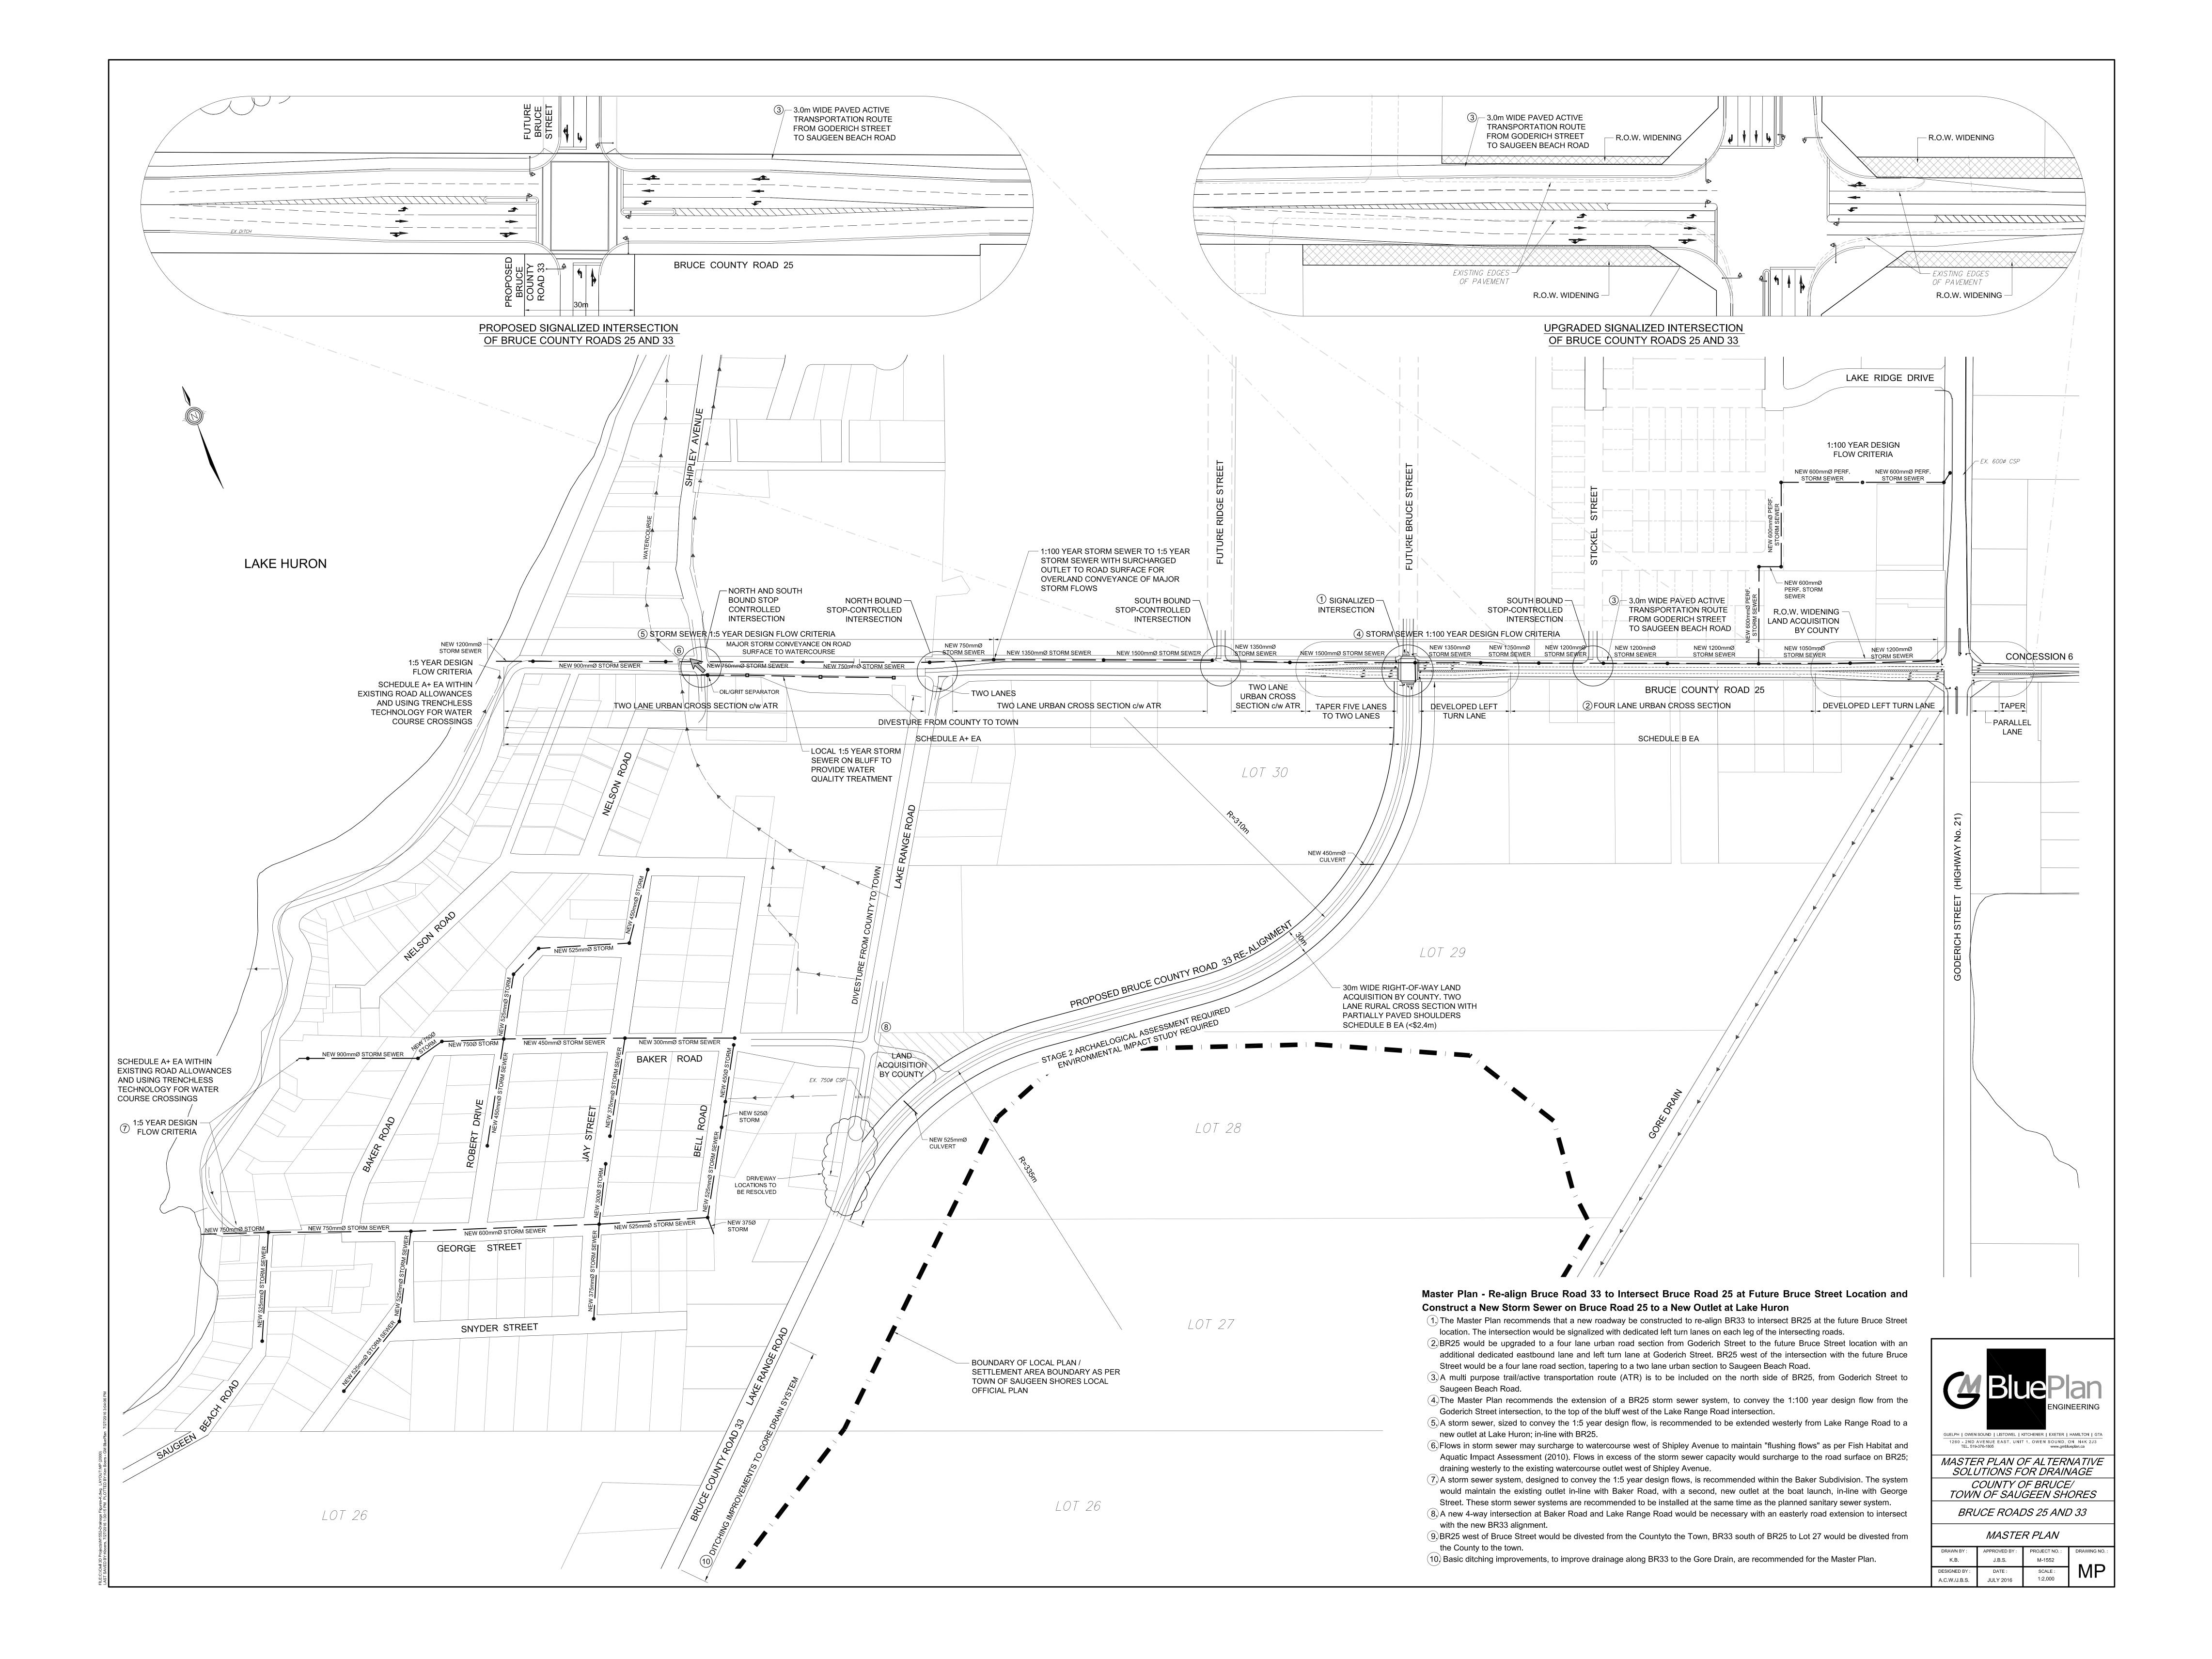

#### **RECOMMENDED MASTER PLAN**

The County of Bruce as Proponent, with the Town of Saugeen Shores, have prepared a Master Plan, following Phases 1 and 2 of the Municipal Class Environmental Assessment, for the area of Bruce County Road 25 and 33, located centrally in the Town of Saugeen Shores.

Based on the study findings and input from technical agencies and the public, the Master Plan accepted by Councils is as shown on the attached Key Plan. The Master Plan identifies the recommended infrastructure to service the future growth of the Town while minimizing environmental impacts. The recommended Master Plan incorporates the comments received from the public and agencies during the course of the study. The main components are listed below. While the Master Plan addresses need and justification at a broad level, more detailed studies for each of the projects included in the Master Plan will be done at a later date following the Municipal Class EA.

### **DESCRIPTION**

- Re-align Bruce Road 33 to intersect Bruce Road 25 at future Bruce Street alignment.
- Provide additional lanes on Bruce Road 25 between future Bruce Street intersection to Goderich Street (4-lane urban crosssection).
- While the Master Plan addresses Phases 1 and 2 of the Municipal Class EA, additional investigations will be carried out at a later date.
- Construct new storm sewer along Bruce Road 25 including outfall to Lake Huron.
- Construct local storm sewer system within Baker Subdivision to coincide with sanitary sewer installation.